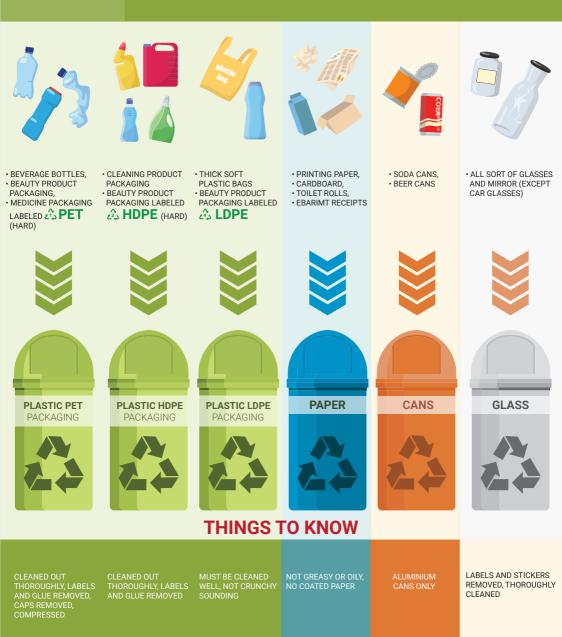

## HOW TO SORT WASTE?

Although the recycling companies require waste to be segregated into several categories and grades, recyclable waste can be sorted into four main categories (plastics, paper, glass, cans) at the workplace. To involve as many individuals and organizations as possible, it is best to first start with simple actions.